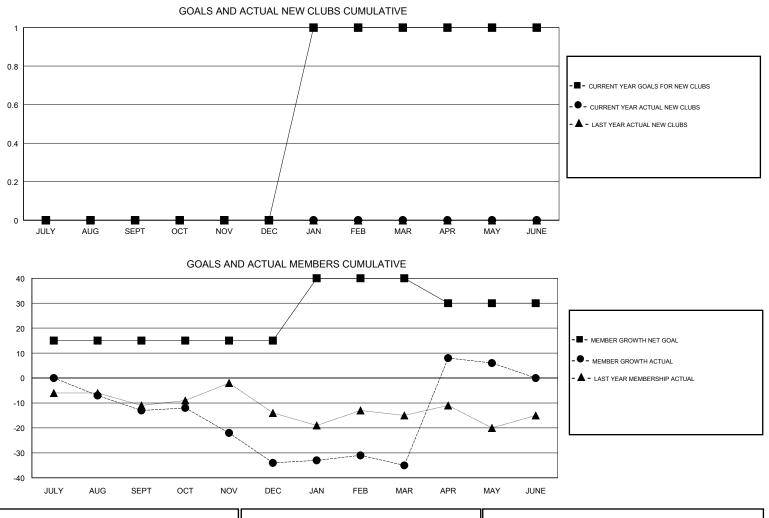

## 

| GMT: STEVE ANTON |               |             |               | ATION INDIANA GMT CA  |                           |                         |                                                    |  |
|------------------|---------------|-------------|---------------|-----------------------|---------------------------|-------------------------|----------------------------------------------------|--|
|                  | Club          | S           |               | Members               |                           |                         |                                                    |  |
|                  | RESULTS FOR   | R 2018-2019 |               | RESULTS FOR 2018-2019 |                           |                         |                                                    |  |
| QUARTER          | NEW CLUB GOAL | NEW CLUBS   | DROPPED CLUBS | QUARTER               | MEMBER GROWTH NET<br>GOAL | MEMBER GROWTH<br>ACTUAL | DROPPED<br>MEMBERS ACTUAL<br>(including transfers) |  |
| JULY/AUG/SEPT    | 0             | 0           | 0             | JULY/AUG/SEPT         | 15                        | 24                      | 31                                                 |  |
| OCT/NOV/DEC      | 0             | 0           | 0             | OCT/NOV/DEC           | 0                         | 18                      | 36                                                 |  |
| JAN/FEB/MAR      | 1             | 0           | 0             | JAN/FEB/MAR           | 25                        | 15                      | 13                                                 |  |
| APR/MAY/JUNE     | 0             | 0           | 0             | APR/MAY/JUNE          | -10                       | 68                      | 25                                                 |  |